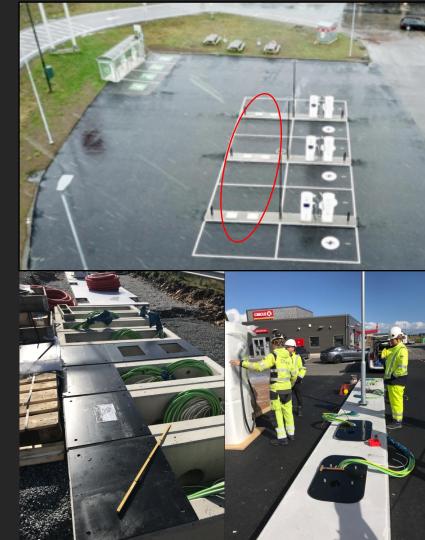

#### OUR CLIENTS PERFORM GROUND WORK ONLY ONCE!

- INSTALL 1<sup>ST</sup> TIME GROUND WORK
- REPAIR NO GROUND WORK
- New demand no ground work
- REPLACE NO GROUND WORK

OUR MODULAR DESIGN WITH "READY MADE" STUBS CAN SAVE UP TO 80% OF TOTAL COST OF OWNERSHIP