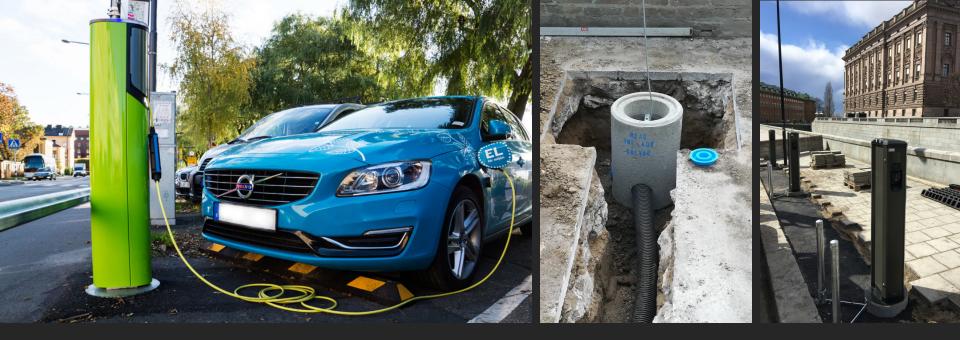

# WE SOLVE THIS BY USING A **PATENTED AND MODULAR** PRECAST FOUNDATION THAT CAN **ACCOMMODATE ANY CHARGER MODEL**

ABB

Examples of well known charger models supported

GARO -chargepoint: STRITIUM CIRCUTOR EVBOX

KEBK

ENSTO

#### OUR CLIENTS PERFORM GROUND WORK ONLY ONCE!

- INSTALL 1<sup>ST</sup> TIME GROUND WORK
- REPAIR NO GROUND WORK
- New demand no ground work
- REPLACE NO GROUND WORK

OUR MODULAR DESIGN WITH "READY MADE" STUBS CAN SAVE UP TO 80% OF TOTAL COST OF OWNERSHIP